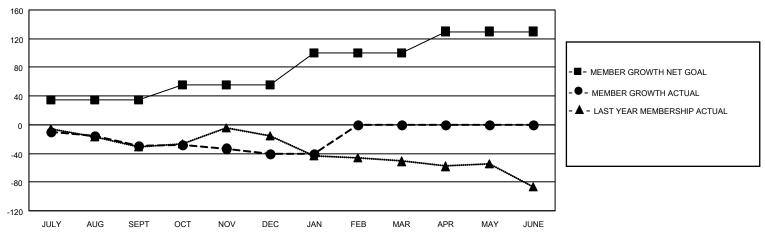

## GOALS AND ACTUAL MEMBERS CUMULATIVE

| DROPPED CLUBS: 0 |    | 21 CLUBS OF 48 ADDED 1 OR<br>MORE NEW MEMBERS | GENDER DISTRIBUTION                 |                              |  |
|------------------|----|-----------------------------------------------|-------------------------------------|------------------------------|--|
|                  |    | NOTE NEW WEIWIDENS                            | MALE<br>FEMALE                      | 925 (61.34%)<br>582 (38.59%) |  |
| DROPPED MEMBERS  |    |                                               | NON BINARY                          | 0 (0.00%)                    |  |
| DECEASED         | 16 |                                               | PREFER NOT TO ANSWER                | 1 (0.07%)                    |  |
| CLUB CANCELLED   | 0  | CLICK HERE FOR CUMULATIVE                     | TOTAL FAMILY UNIT MEMBERS           | 255                          |  |
| OTHER            | 78 | MEMBERSHIP DATA                               |                                     |                              |  |
| TOTAL            | 94 |                                               | FAMILY MEMBERS PAYING HALF DUES 130 |                              |  |
|                  |    |                                               |                                     |                              |  |